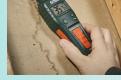

Take quick Moisture measurements on wood and building materials with choice of pin or pinless (non-invasive) method. Easy-to-operate with display icons that indicate the levels of moisture content plus audible alert feature. Ideal for building restoration projects and applications where moisture detection on floors, tiles and under carpets is critical. A must-have tool for analyzing the after-effects of water leakage behind walls and in ceilings.

## **Features**

- · Displays moisture level in wood and building materials such as wall board, sheet rock, cardboard, plaster, concrete, and mortar
- Pinless moisture measurement depth to <1" (25mm)
- Audible Alert Tone rate beeps faster as the moisture level increases
- · Icons display low, medium and high levels of moisture content
- Easy-to-use, compact-sized design