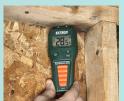

## **MO55** Combination **Pin/Pinless Moisture Meter**

rock and other building materials various building materials using using direct pin method

Measures % of Moisture in sheet Measures relative moisture of non-invasive Pinless Technology

## **Features**

- · Displays moisture level in wood and building materials such as wall board, sheet rock, cardboard, plaster, concrete, and mortar
- Pinless moisture measurement depth to <1" (25mm)
- Audible Alert Tone rate beeps faster as the moisture level increases
- · Icons display low, medium and high levels of moisture content
- Easy-to-use, compact-sized design